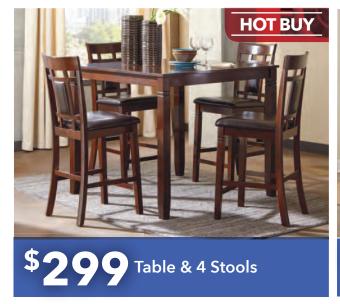

# MONTHS SAME AS CASH OR FREE TV with select groups

Sofa & Loveseat

Sofa & Loveseat

**\$499\*** Table & 6 Chairs

Queen Bedroom Set Includes Queen Bed, Dresser & Mirror