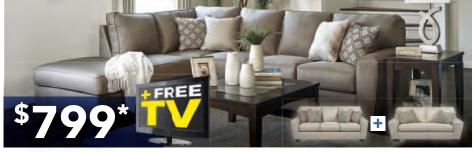

# MONTHS SAME AS CASH OR FREE TV with select groups

Sofa & Loveseat

Sofa & Loveseat

**\$499\*** Table & 6 Chairs

Queen Bedroom Set Includes Queen Bed, Dresser & Mirror