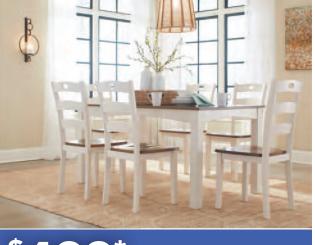

# MONTHS SAME AS CASH OR FREE TV with select groups

Sofa & Loveseat

Sofa & Loveseat

**\$499\*** Table & 6 Chairs

Queen Bedroom Set Includes Queen Bed, Dresser & Mirror