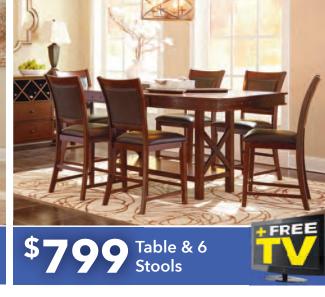

# MONTHS SAME AS CASH OR FREE TV with select groups

Sofa & Loveseat

Sofa & Loveseat

**\$499\*** Table & 6 Chairs

Queen Bedroom Set Includes Queen Bed, Dresser & Mirror