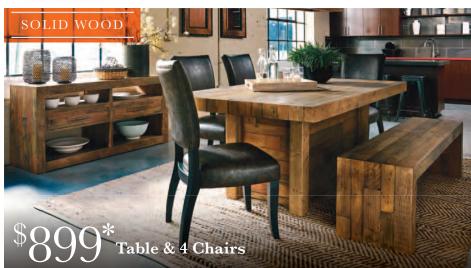

# MONTHS SAME AS CASH OR FREE TV with select groups

Sofa & Loveseat

Sofa & Loveseat

**\$499\*** Table & 6 Chairs

Queen Bedroom Set Includes Queen Bed, Dresser & Mirror