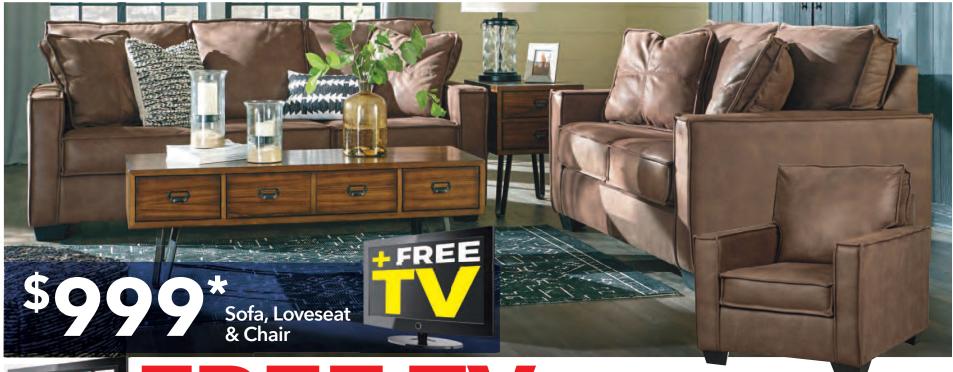

# MONTHS SAME AS CASH OR FREE TV with select groups

Sofa & Loveseat

Sofa & Loveseat

**\$499\*** Table & 6 Chairs

Queen Bedroom Set Includes Queen Bed, Dresser & Mirror