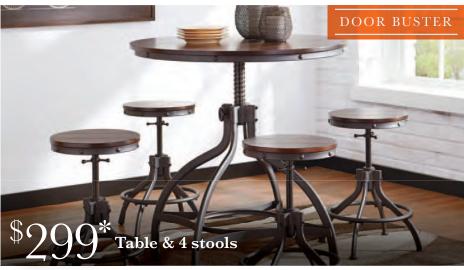

# MONTHS SAME AS CASH OR FREE TV with select groups

Sofa & Loveseat

Sofa & Loveseat

**\$499\*** Table & 6 Chairs

Queen Bedroom Set Includes Queen Bed, Dresser & Mirror