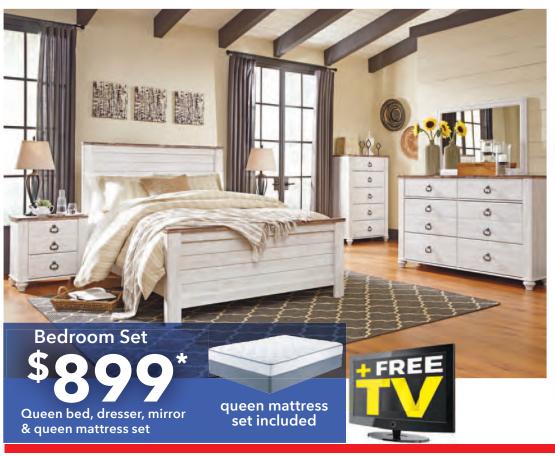

# MONTHS SAME AS CASH OR FREE TV with select groups

Sofa & Loveseat

Sofa & Loveseat

**\$499\*** Table & 6 Chairs

Queen Bedroom Set Includes Queen Bed, Dresser & Mirror