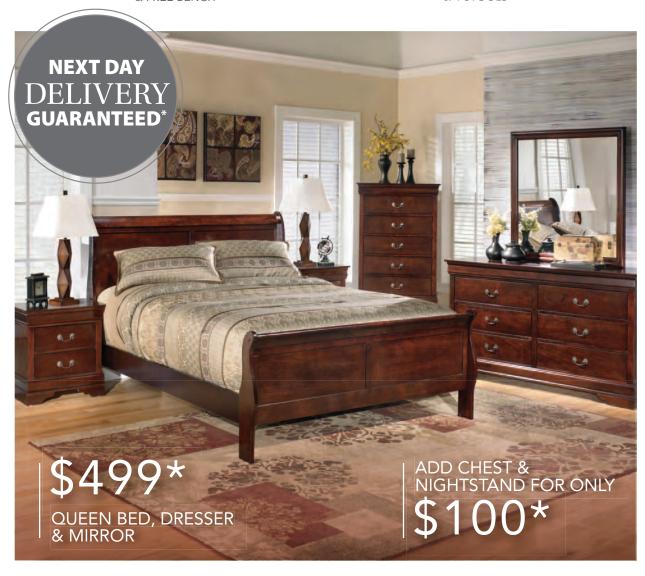

\$499\*

5 PC. DINING GROUP COUNTER HEIGHT TABLE & 4 STOOLS

\$569\*

5 PC. DINING GROUP **DINING TABLE & 4 CHAIRS** 

\$699\*

QUEEN BED, DRESSER, & MIRROR

\$899\*

QUEEN BED, DRESSER, & MIRROR