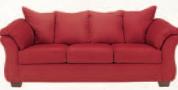

# REFURNISH REFUN

SOFA \$299\* 7 COLORS **AVAILABLE** 

DINETTE SET \$299\*

**QUEEN BED** \$199\*