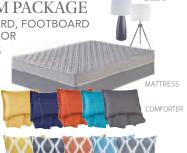

#### 14 PC. BEDROOM PACKAGE

5 PC. QUEEN HEADBOARD, FOOTBOARD RAILS, DRESSER, & MIRROR

2 PC. QUEEN MATTRESS & FOUNDATION

2 PC. LAMPS YOUR CHOICE 3 PC. COMFORTER SET

YOUR CHOICE 2 ACCENT PILLOWS YOUR CHOICE

\$899\*