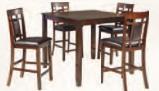

\$499\*

5 PC. DINING GROUP COUNTER HEIGHT TABLE & 4 STOOLS

\$569\*

5 PC. DINING GROUP **DINING TABLE & 4 CHAIRS** 

\$699\*

QUEEN BED, DRESSER, & MIRROR

\$899\*

QUEEN BED, DRESSER, & MIRROR