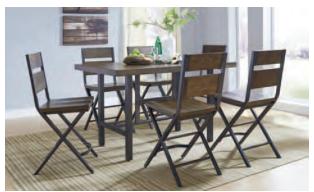

\$499\*

5 PC. DINING GROUP COUNTER HEIGHT TABLE & 4 STOOLS

\$569\*

5 PC. DINING GROUP **DINING TABLE & 4 CHAIRS** 

\$699\*

QUEEN BED, DRESSER, & MIRROR

\$899\*

QUEEN BED, DRESSER, & MIRROR