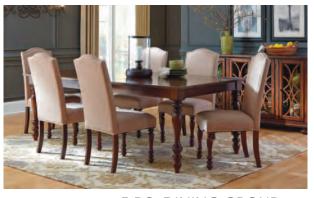

\$499\*

5 PC. DINING GROUP COUNTER HEIGHT TABLE & 4 STOOLS

\$569\*

5 PC. DINING GROUP **DINING TABLE & 4 CHAIRS** 

\$699\*

QUEEN BED, DRESSER, & MIRROR

\$899\*

QUEEN BED, DRESSER, & MIRROR