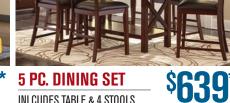

\$**999** 6 PC. DINING SET INLCUDES TABLE & 4 CHAIRS WITH FREE BENCH!

MOUNT DANA PLUSH OR FIRM QUEEN MATTRESS

**TWIN MATTRESS \$409** 

FULL MATTRESS \$449

KING MATTRESS \$599"

POCKETED COILS & GEL

\$**499**\*