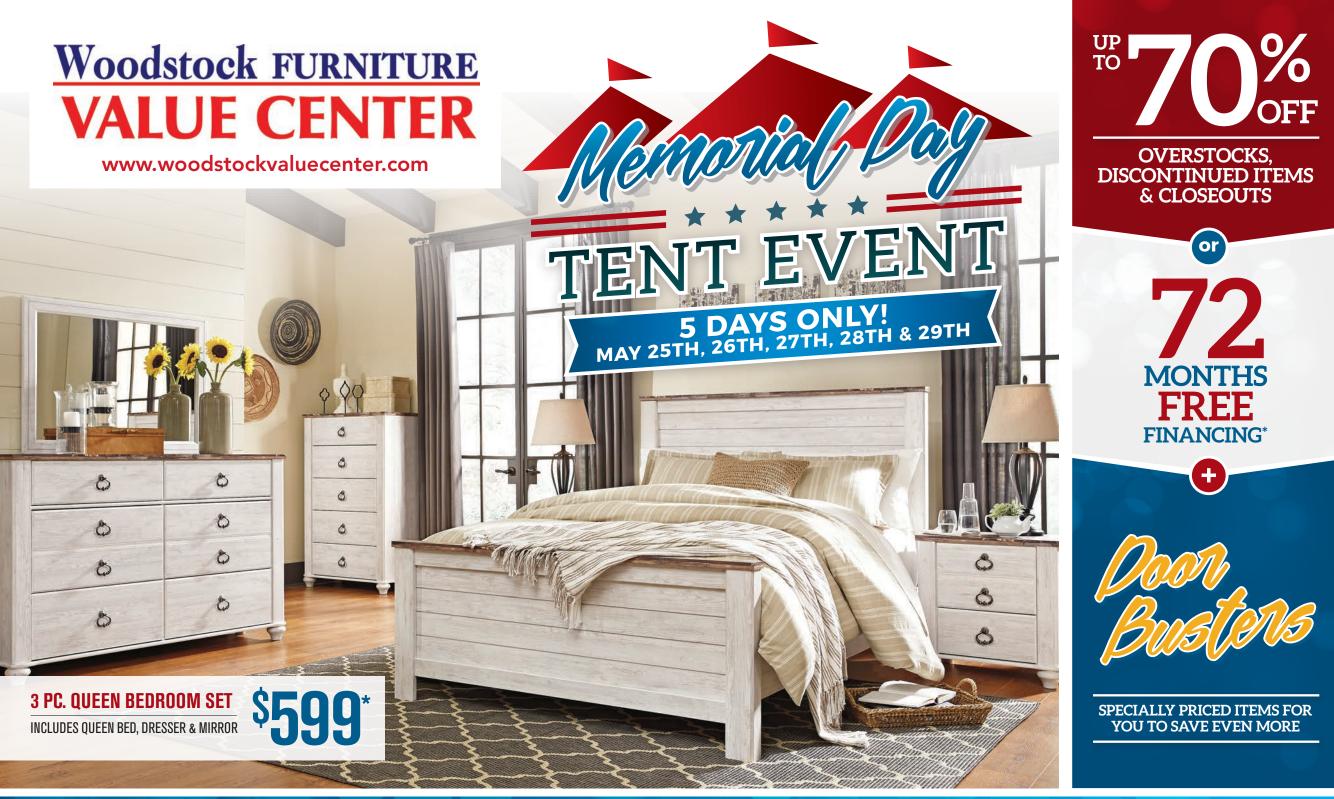

1193 BONITA LAKES CIRCLE MERIDIAN, MS 39301 601-484-5757 EXT. 6

## **1000s of Other Products on Sale at** WOODSTOCKVALUECENTER.COM

**SECTIONAL** 

INLCUDES QUEEN BED, DRESSER & MIRROR WITH FREE CHEST & NIGHTSTAND!

BOGO

BIG MAN Recliner

\$**6**99

BOGO

**INCLUDING A LARGE SELECTION OF EXPRESS SHIPPING ITEMS!** 



\$**999** 6 PC. DINING SET INLCUDES TABLE & 4 CHAIRS WITH FREE BENCH!



MOUNT DANA PLUSH OR FIRM QUEEN MATTRESS

**TWIN MATTRESS \$409** 

FULL MATTRESS \$449

KING MATTRESS \$599"

POCKETED COILS & GEL

\$**499**\*

sierra**sleep BOGO!** - BY ASHLEY \$**399**\* BOGO POCKETED COILS LIMITED EDITION PLUSH OR FIRM QUEEN MATTRESS \$299\* \$**199**<sup>\*</sup> LONGS PEAK EUROTOP **QUEEN MATTRESS** \$**499**\* TWIN MATTRESS \$179\* TWIN MATTRESS \$249" FULL MATTRESS \$