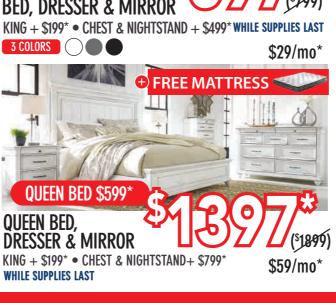

# **BEDROOM CLEARANCE & CLOSEOUT**

**CLEARANCE** 

DRESSER & MIRROR WHILE SUPPLIES LAST

KING + \$199\* • CHEST & NIGHTSTAND+ \$999\*

3 COLORS

**FREE MATTRESS** 

\$29/mo\*

QUEEN BED. **DRESSER & MIRROR** \$79/mo\* KING + \$199\* • CHEST & NIGHTSTAND+ \$999°