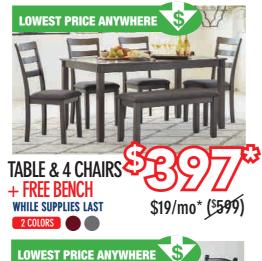

## **30+ DINING CHOICES IN STOCK!**

**SHOP 24/7** WoodstockValueCenter.com

6 CHAIRS

WHILE SUPPLIES LAST

\$29/mo\* (\$699)

WHILE SUPPLIES LAST

WHILE SUPPLIES LAST \$29/mo\* (\$799) \$29/mo\* (\$899)

TABLE & 4 CHAIRS \$39/mo\* (\$999)

**TABLE &** 4 CHAIRS \$39/mo\*(\$1199)