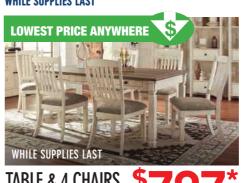

\$49/mo\* (\$699)

TABLE & 6 CHAIRS 5 WHILE SUPPLIES LAST \$39/mo\* (\$1299)

TRESTLE OR 🍒 LEG TABLE \$49/mo\*(\$1999) & 6 CHAIRS