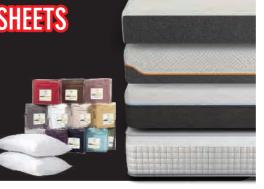

# HYBRID MATTRESS + FREE PILLOWS & SHEETS

10" FIRM QUEEN \$399\*, KING \$499\* 11" MEDIIUM QUEEN \$499\*, KING \$599\* 12" SOFT QUEEN \$599\*, KING \$699\* 14" SUPER SOFT 3.0 HYBRID KING \$799