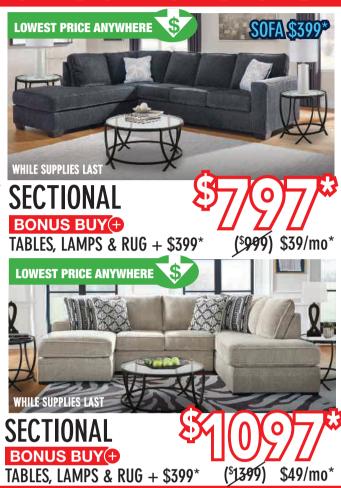

### **ROOM** STOCK! IVING

TABLES, LAMPS & RUG + \$399\*

(\$1299) \$49/mo\*

**RECLINING SOFA** & LOVESEAT **BONUS BUY** RECLINER + \$499\*

**LOWEST PRICE ANYWHERE** 

\$59/mo\* (\$1799)

**POWER RECLINING SECTIONAL** \$79/mo\* (\$2499)

TABLES, LAMPS & RUG + \$399\*

**LOWEST PRICE ANYWHERE** 

**BONUS BUY** RECLINER + \$499\*

**SOFA & LOVESEAT** \$89/mo\* (\$2499)

BONUS BUY RECLINER + \$799\*

LOWEST PRICE ANYWHERE SOFA \$1299\* WHILE SUPPLIES LAST