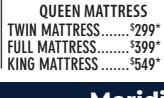

# HYBRID MATTRESS + FREE PILLOWS & SHEETS

10" FIRM QUEEN \$399\*, KING \$499\* 11" MEDIIUM QUEEN \$499\*, KING \$599\* 12" SOFT QUEEN \$599\*, KING \$699\* 14" SUPER SOFT 3.0 HYBRID KING \$799