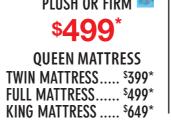

### FIREPLACE TV STANDS

TWIN MATTRESS.....\$499\*

FULL MATTRESS......\$599\*

KING MATTRESS ..... \$749\*

FREE

**ADJUSTABLE UPGRADE WITH** KING MATTRESS SET PURCHASE!\*

Woodstock Fumitume