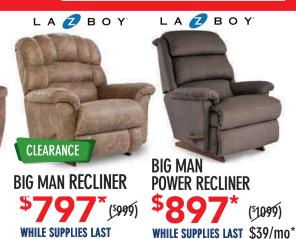

### 50+ RECLINER CHOICES IN STOCK! LIFT CHAIR BLOWOUT

WHILE SUPPLIES LAST

RECLINER JZ/Z/(\$299) WHILE SUPPLIES LAST

**ROCKER RECLINER \$299**\*(\$499) WHILE SUPPLIES LAST

**BIG MAN ROCKER RECLINER 399**\*(599) **WHILE SUPPLIES LAST** 

\$**499**\*(\$599) WHILE SUPPLIES LAST

**POWER LIFT RECLINER** \$499\*(\$799) WHILE SUPPLIES LAST

**HEAT & MASSAGE** 

**POWER LIFT RECLINER** \$499\*(\$599) 2 COLORS WHILE SUPPLIES LAST

HOME THEATER

RECLINER 2 COLORS WHILE SUPPLIES LAST